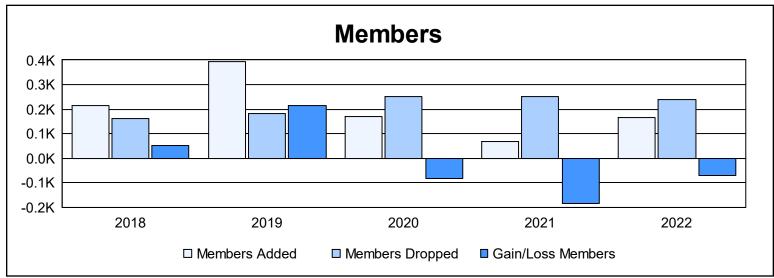

District 115CS As of June 2022 Cumulative

| Year      | New<br>Clubs | Dropped<br>Clubs | Gain/<br>Loss<br>Clubs | New<br>Members | Charter<br>Members | Reinstate<br>Members | Transfer<br>Members | Total<br>Member<br>Added | Total<br>Members<br>Dropped | Gain/<br>Loss<br>Members |
|-----------|--------------|------------------|------------------------|----------------|--------------------|----------------------|---------------------|--------------------------|-----------------------------|--------------------------|
| 2017-2018 | 2            | 1                | 1                      | 146            | 51                 | 6                    | 10                  | 213                      | 163                         | 50                       |
| 2018-2019 | 5            | 0                | 5                      | 266            | 112                | 1                    | 15                  | 394                      | 180                         | 214                      |
| 2019-2020 | 2            | 1                | 1                      | 53             | 85                 | 25                   | 5                   | 168                      | 252                         | -84                      |
| 2020-2021 | 0            | 8                | -8                     | 40             | 23                 | 2                    | 3                   | 68                       | 252                         | -184                     |
| 2021-2022 | 1            | 4                | -3                     | 86             | 68                 | 1                    | 11                  | 166                      | 238                         | -72                      |
| Average   | 2            | 3                | -1                     | 118            | 68                 | 7                    | 9                   | 202                      | 217                         | -15                      |