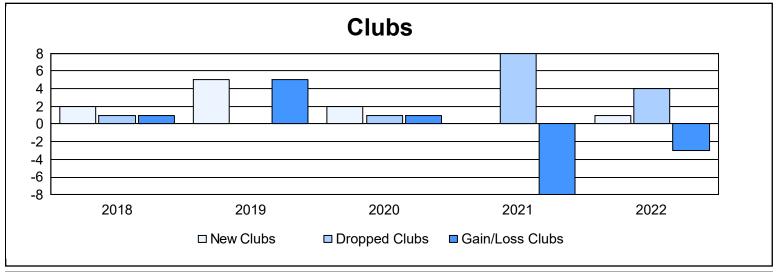

District 115CS As of June 2022 Cumulative

| Year      | New<br>Clubs | Dropped<br>Clubs | Gain/<br>Loss<br>Clubs | New<br>Members | Charter<br>Members | Reinstate<br>Members | Transfer<br>Members | Total<br>Member<br>Added | Total<br>Members<br>Dropped | Gain/<br>Loss<br>Members |
|-----------|--------------|------------------|------------------------|----------------|--------------------|----------------------|---------------------|--------------------------|-----------------------------|--------------------------|
| 2017-2018 | 2            | 1                | 1                      | 146            | 51                 | 6                    | 10                  | 213                      | 163                         | 50                       |
| 2018-2019 | 5            | 0                | 5                      | 266            | 112                | 1                    | 15                  | 394                      | 180                         | 214                      |
| 2019-2020 | 2            | 1                | 1                      | 53             | 85                 | 25                   | 5                   | 168                      | 252                         | -84                      |
| 2020-2021 | 0            | 8                | -8                     | 40             | 23                 | 2                    | 3                   | 68                       | 252                         | -184                     |
| 2021-2022 | 1            | 4                | -3                     | 86             | 68                 | 1                    | 11                  | 166                      | 238                         | -72                      |
| Average   | 2            | 3                | -1                     | 118            | 68                 | 7                    | 9                   | 202                      | 217                         | -15                      |